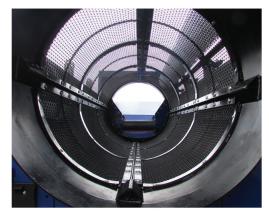

#### **FEATURES**

- CAT 4.4 90hp electronic engine
- Load sensing hydraulic drive system
- 8 function radio remote control
- 180 degree radial fines conveyor
- Extra wide under drum collection conveyor eliminates material bridging
- Optional heavy duty oversized conveyor with variable discharge height
- Adjustable screening angle
- Heavy duty trommel barrel
- Unique high-throw aggressive screening action