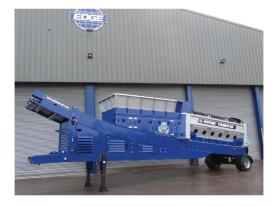

## **TR516 SERIES**

### TRT • TRM • TRS

- Designed for the recycling, composting and C&D Industries
- Numerous screens and drum types available
- Small footprint
- Efficient four wheel direct-drive system
- Variable speed control drum and feeder conveyor
- Rapid setup times
- Heavy duty Oversize conveyor
- Radial height adjustable fines conveyor
- Available without Radial and Oversize conveyors allowing use of existing stockpilers and wheel loaders

#### **FEATURES**

- CAT 4.4 90hp electronic engine
- Load sensing hydraulic drive system
- 8 function radio remote control
- 180 degree radial fines conveyor
- Extra wide under drum collection conveyor eliminates material bridging
- Optional heavy duty oversized conveyor with variable discharge height
- Adjustable screening angle
- Heavy duty trommel barrel
- Unique high-throw aggressive screening action