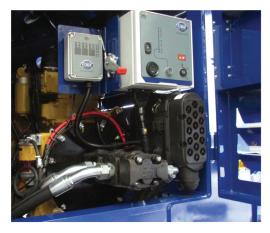

#### **FEATURES**

- CAT 4.4 90hp electronic engine
- Load sensing hydraulic drive system
- 8 function radio remote control
- 180 degree radial fines conveyor
- Extra wide under drum collection conveyor eliminates material bridging
- Optional heavy duty oversized conveyor with variable discharge height
- Adjustable screening angle
- Heavy duty trommel barrel
- Unique high-throw aggressive screening action