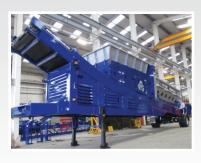

## **TR516 SERIES**

### TRT • TRM • TRS

- Designed for the recycling, composting and C&D Industries
- Numerous screens and drum types available
- Small footprint
- Efficient four wheel direct-drive system
- Variable speed control drum and feeder conveyor
- Rapid setup times
- Heavy duty Oversize conveyor
- Radial height adjustable fines conveyor
- Available without Radial and Oversize conveyors allowing use of existing stockpilers and wheel loaders