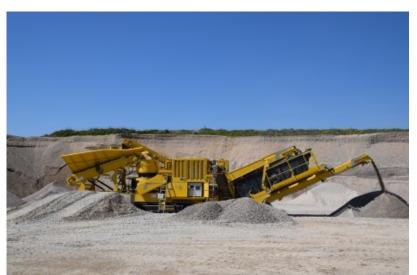

## USED EQUIPMENT Keestrack B5 Jaw Crusher

**Coming Soon** 

Also B5e version

Feed size up to 600 mm (24")

Independent double deck vibrating pre-screen 2.300 x 1.000 mm (7'7" x 3'3")

Feed opening 1.110 x 750 mm (44" x 29")

C.S.S. min. – max. 45 - 180 mm (1 3/4" - 7")

Capacity up to 400 tonnes / hour

Full hybrid electric driven, energy saving version available

Hydraulic sliding frame for service access under the feeding and scalping unit

Optional single deck after screen 2.800 x 1.200 mm (9'2" x 3'11")

Intake hopper suitable for wheel loader and excavator, 5 m³ (6,5 yard³)

Hydraulic gap adjustment

Smart sequential auto start/stop from remote

Ability to track while producing

2 speed track drive

Extensive option list to configure to your application

Removable engine /generator compartment on full hybrid e versio

| Transport dimensions   | Working dimension |
|------------------------|-------------------|
| Weight 44,2 t (45 sT)  |                   |
| Length 14.000 mm (45") | 15.655 mm (51'3") |
| Height 3.400 mm (11')  | 4.025 mm (13'3")  |