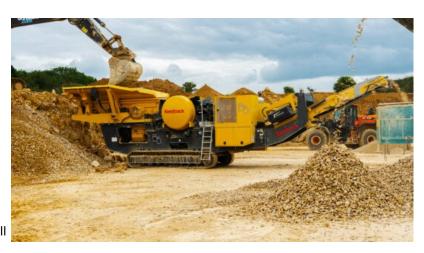

## USED EQUIPMENT Keestrack B5 Jaw Crusher

**Coming Soon** 

Also B5e version

Feed size up to 600 mm (24")

Independent double deck vibrating pre-screen 2.300 x 1.000 mm (7'7" x 3'3")

Feed opening 1.110 x 750 mm (44" x 29")

C.S.S. min. – max. 45 - 180 mm (1 3/4" - 7")

Capacity up to 400 tonnes / hour

Full hybrid electric driven, energy saving version available

Hydraulic sliding frame for service access under the feeding and scalping unit

Optional single deck after screen 2.800 x 1.200 mm (9'2" x 3'11")

Intake hopper suitable for wheel loader and excavator, 5 m³ (6,5 yard³)

Hydraulic gap adjustment

Smart sequential auto start/stop from remote

Ability to track while producing

2 speed track drive

Extensive option list to configure to your application

Removable engine /generator compartment on full hybrid e versio

| Transport dimensions   | Working dimension |
|------------------------|-------------------|
| Weight 44,2 t (45 sT)  |                   |
| Length 14.000 mm (45") | 15.655 mm (51'3") |
| Height 3.400 mm (11')  | 4.025 mm (13'3")  |