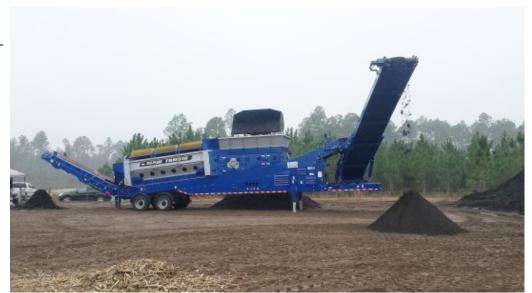

## TRM516 – TRT516 – TRS516

The new EDGE TR516 Trommel Range is a robust durable machine designed for the Recycling, Composting and C&D industries.

With numerous screens and drum types available the TR516 Series provides high flexibility and is the perfect option for end users who are constrained for space. The TR516 boasts design features such as a sixteen foot long drum, four wheel direct drive system, hydraulic variable speed control drum and feeder conveyor with load sensing controls. Oversize and radial fines conveyors are available for higher stockpiling require-