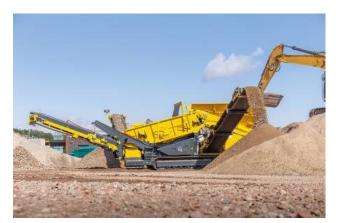

## Keestrack K4 Mobile Scalping Screener

## Also k4e & k4e0 versions available

**Condition: New** 

Year: 2021

Make: Keestrack

Model: K4

Location: Alabama

**Hours: TBA** 

**Price: Contact us for price** 

- Unrivaled Performance
- Standard heavy duty plate apron feeder and hydraulic folding hopper walls
- Double deck screen box 4.200 x 1.500 mm (14' x 5')
- 6,3 m² screening surface upper deck, 5,4 m² lower deck
- Capacity up to 350 tonnes / hour
- Available in full hybrid version
- Contractor's choice, compact by weight and dimensions
- Feed hopper 7 m<sup>3</sup> (9 yard<sup>3</sup>), several hopper extensions available
- Low emission engine
- Lowest fuel consumption in the industry
- Large range of screen meshes, fingers, punched plate & grizzly decks available
- Hydraulical liftable screen box
- Hydraulic adjustable screen angle
- 2 speed track drive