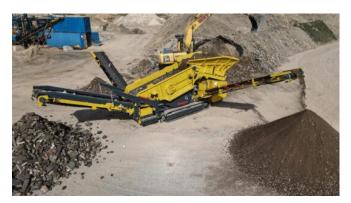

## Keestrack K4 Mobile Scalping Screener

## Also k4e & k4e0 versions available

**Condition: New** 

Year: 2021

Make: Keestrack

Model: K4

Location: Alabama

**Hours: TBA** 

**Price: Contact us for price** 

- Unrivaled Performance
- Standard heavy duty plate apron feeder and hydraulic folding hopper walls
- Double deck screen box 4.200 x 1.500 mm (14' x 5')
- 6,3 m² screening surface upper deck, 5,4 m² lower deck
- Capacity up to 350 tonnes / hour
- Available in full hybrid version
- Contractor's choice, compact by weight and dimensions
- Feed hopper 7 m<sup>3</sup> (9 yard<sup>3</sup>), several hopper extensions available
- Low emission engine
- Lowest fuel consumption in the industry
- Large range of screen meshes, fingers, punched plate & grizzly decks available
- Hydraulical liftable screen box
- Hydraulic adjustable screen angle
- 2 speed track drive