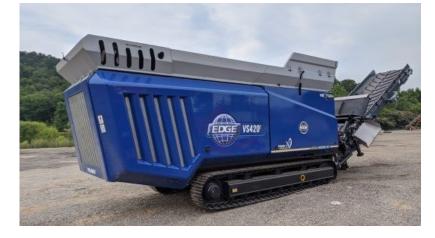

## Edge VS 420 & VS420E

**Condition: NEW** 

Year: 2021

Make: Edge

Model: VS 420

Location: Alabama

**Hours: 40 Hours** 

**Price: Contact us for price** 

The EDGE VS420 is a high capacity, high torque twin shaft waste shredder that is ideal for the processing of a large array of materials including; green waste, MSW, C&D waste, biomass and end of life tires. EDGE's next generation shredder has been developed for ultimate versatility and high resistance to contaminants with a number of customiza-

ble shredding programs and chamber configurations available. An intelligent operating system which incorporates tramp metal protection provides the ultimate protection from contaminants and prevents asset

damage.