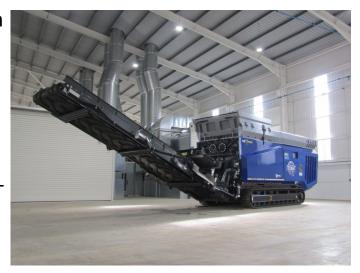

## Edge VS 420 & VS420E

**Condition: NEW** 

Year: 2021

Make: Edge

Model: VS 420

Location: Alabama

**Hours: 40 Hours** 

**Price: Contact us for price** 

The EDGE VS420 is a high capacity, high torque twin shaft waste shredder that is ideal for the processing of a large array of materials including; green waste, MSW, C&D waste, biomass and end of life tires. EDGE's next generation shredder has been developed for ultimate versatility and high resistance to contaminants with a number of customiza-

ble shredding programs and chamber configurations available. An intelligent operating system which incorporates tramp metal protection provides the ultimate protection from contaminants and prevents asset

damage.