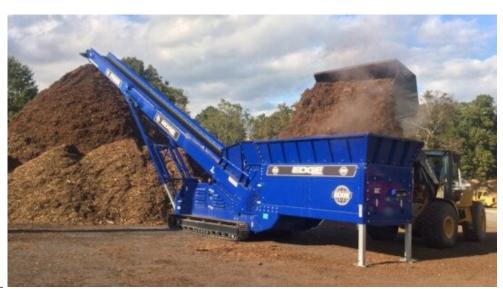

## **Edge FTS65**

**Condition: Used** 

Year: 2017

Make: Edge

Model: FTS65

**Location: Alabama** 

**Price: Contact us for price Hours: 658** 

- Discharge conveyor lengths from 9-27m (30-90')
- Power-source options:
   Diesel/Hydraulic, Electric/
   Hydraulic, Dual Power, Direct
   Electric, Diesel Genset
- Hydraulic / manual tipping grid
- Two deck vibrating grid with remote tipping
- Shredder unit
- Over-band magnet
- Remote stop/start feeder
- Feed and discharge conveyor widths from 40" to 48"
- · Complete remote functionali-

## ty

- · Remote tracking
- Rubber or steel plate tracks
- Fold down head section for barge/train wagon loading
- Radial jack legs to enable radial stockpiling.
- Various hopper liners
- Hopper crash box
- Hopper extensions
- Full, 1/2 and quarter length rubber conveyor skirting available
- Various belt types and plies available

Variable speed discharge conveyor

WEIGHT16.6 TONNE (18.3UST)
TRANSPORT WIDTH2.56M (8'7")
TRANSPORT LENGTH16.8M (55'1")
TRANSPORT HEIGHT3.3M (10"10')
WORKING WIDTH2.56M (8'7")
WORKING LENGTH21.95M (72')
WORKING HEIGHT9.4M (30'9")